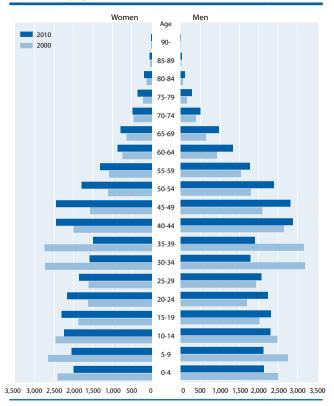

#### Population by age

#### Population by sex and age January 1st 2010

|                   | Total  | Men    | Women  |
|-------------------|--------|--------|--------|
| Total             | 56,452 | 29,936 | 26,516 |
| 0-6 years         | 5,768  | 2,979  | 2,789  |
| 7-14 years        | 7,059  | 3,555  | 3,504  |
| 15-17 years       | 2,683  | 1,338  | 1,345  |
| 18-24 years       | 6,332  | 3,212  | 3,120  |
| 25-59 years       | 28,555 | 15,604 | 12,951 |
| 60-66 years       | 2,985  | 1,770  | 1,215  |
| 67 years and over | 3,070  | 1,478  | 1,592  |