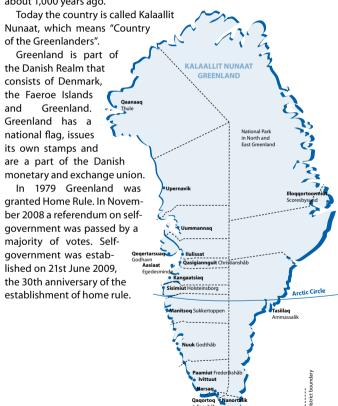

## Greenland - Kalaallit Nunaat

First inhabited for over 4,500 years ago from the northern continent of America by indigenous people and again by Scandinavians for about 1,000 years ago.

ments along coast, but close to one-quarter of the population

lives in the capital, Nuuk