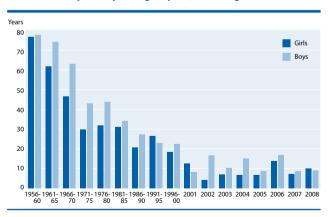

|              |       | — Num | ber of persons |       |       |
| Meningitis   | 4     | 16    | 28             | 14    | 16    |
| Hepatitis    | 3     | 1     | 8              | 6     | -     |
| Tuberculosis | 89    | 69    | 99             | 73    | 60    |
| HIV positive | 11    | 6     | 6              | 5     | 3     |
| AIDS         | 6     | 2     | 3              | 2     | -     |
| Syphilis     | 1     | 1     | 1              | -     | 2     |
| Gonorrhea    | 659   | 657   | 769            | 808   | 747   |
| Chlamydia    | 1,846 | 1,853 | 2,713          | 2,579 | 2,369 |
|              |       |       |                |       |       |

## Life expectancy for newborn boys and girls



SOCIAL AND HEALTH 29



## Infant mortality for boys and girls per 1,000 living newborn



30 SOCIAL AND HEALTH

## Housing

## Dwellings January 1st 2009, by municipality

|                  | Dwelling   | js     | Persons per house |             |  |
|------------------|------------|--------|-------------------|-------------|--|
|                  | Completed* | Total  | Towns             | Settlements |  |
| Greenland, total | 364        | 22,833 | 2.5               | 2.4         |  |
| Nanortalik       | 3          | 1,028  | 2.4               | 1.7         |  |
| Qaqortoq         | 15         | 1,498  | 2.4               | 1.7         |  |
| Narsaq           | =          | 829    | 2.2               | 4.3         |  |
| Paamiut          | =          | 1,067  | 1.8               | 1.5         |  |
| Nuuk             | 161        | 6,319  | 2.5               | 1.9         |