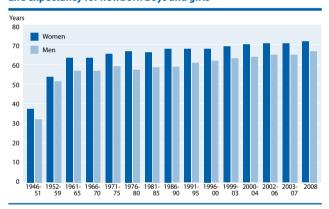

#### Population

| · opalation                  |                                                            |
|------------------------------|------------------------------------------------------------|
| Population:                  | 56,452 (Jan. 2010)                                         |
| Density:                     | 0.14 pr. km² ice free area (Jan. 2010)                     |
| Population in the capital:   | Nuuk 15,469 (Jan. 2010)                                    |
| Population in towns:         | 47,461 (Jan. 2010)                                         |
| Population in settlements    | : 8,991 (Jan. 2010)                                        |
| Population growth rate:      | 0.46 percent (2009)                                        |
| Death rate, total:           | 7.6 deaths / 1,000 population (2008)                       |
| Net migration                | -639 (2008)                                                |
| Infant mortality rate, total | 9,6 deaths / 1,000 live births (2008)                      |
| Life expectancy:             | Female: 71.6 years, Men: 66.6 years (2008)                 |
| Total fertility rate:        | 2,217 live born per 1,000 women aged 15-49 years (2008)    |
| People living with HIV/AIDS  | : 6 (2005)                                                 |
| Nationality:                 | Noun: Greenlander(s), adjective: Greenlandic               |
| Ethnic groups:               | Inuit 88 percent, Danish and others 12 percent (jan. 2010) |
| Religions:                   | Evangelical Lutheran                                       |
| Languages:                   | Greenlandic (kalaallisut)                                  |

#### Population by age