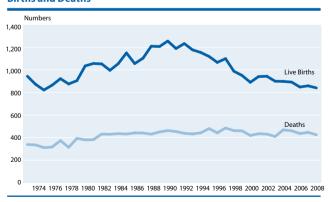

| 10,401   | 10,981 |
| Foreigners in Greenland        | 6,622  | 6,735                           | 6,686    | 6,282  |
| Persons older than 20 years    | 5,710  | 5,838                           | 5,826    | 5,443  |

#### Population by sex and age January 1st 2010

|                   | Total  | Men    | Women  |
|-------------------|--------|--------|--------|
| Total             | 56,452 | 29,936 | 26,516 |
| 0-6 years         | 5,768  | 2,979  | 2,789  |
| 7-14 years        | 7,059  | 3,555  | 3,504  |
| 15-17 years       | 2,683  | 1,338  | 1,345  |
| 18-24 years       | 6,332  | 3,212  | 3,120  |
| 25-59 years       | 28,555 | 15,604 | 12,951 |
| 60-66 years       | 2,985  | 1,770  | 1,215  |
| 67 years and over | 3,070  | 1,478  | 1,592  |

#### **Births and Deaths**



#### Population by age



## Migration

|                                | 2000  | 2002  | 2004  | 2006  | 2008  |
|--------------------------------|-------|-------|-------|-------|-------|
| Net immigration                | -205  | -288  | -236  | -644  | -639  |
| Immigrations, total            | 2,323 | 2,126 | 2,482 | 2,404 | 2,536 |
| Persons born in Greenland      | 837   | 624   | 923   | 890   | 907   |
| Persons born outside Greenland | 1,486 | 1,502 | 1,559 | 1,514 | 1,629 |
| Emigration, total              | 2,528 | 2,414 | 2,718 | 3,048 | 3,175 |
| Persons born in Greenland      | 995   | 981   | 1,114 | 1,358 | 1,560 |
| Persons born outside Greenland | 1,533 | 1,433 | 1,604 | 1,690 | 1,615 |

## Demographic changes

|                            | 2000   | 2002   | 2004   |